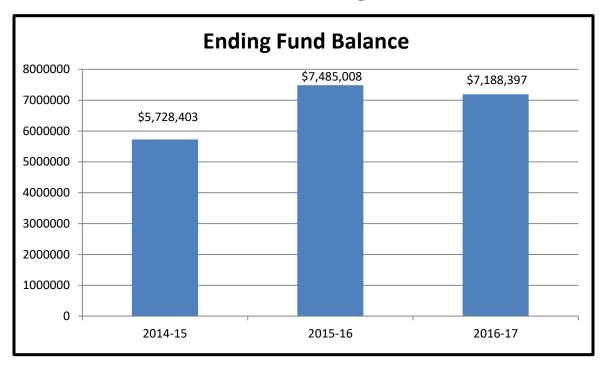

### **STATUS:**

The 2016-17 Unaudited Actuals report shows an ending fund balance in the General Fund of \$7,188,397.

The District's expenditures exceeded revenues in 2016-17, which resulted in deficit spending of \$296,611. District revenues declined year over year by \$226,130. The increase in funding of \$1,449,879 from the Local Control Funding Formula was offset by a 57% reduction in one-time funds from the State for mandated cost repayments, as well as other one time funding received in 15-16 (EEF grant and Bus Retrofit grant) that we did not receive funding for in 16-17. Federal funding was also down by \$198,192 due to reductions in Forest Reserves, MAA, Special Ed IDEA and Title I, II, and III. Total General Fund revenues from all sources in Fiscal Year 2016-17 were \$33,383,345.

### 2016-17 Unaudited Actuals

| Beginning Fund Balance                                                                                                                                                                                                                     | \$                         | 7,485,008                                                                     |
|--------------------------------------------------------------------------------------------------------------------------------------------------------------------------------------------------------------------------------------------|----------------------------|-------------------------------------------------------------------------------|
| Revenues - All Sources                                                                                                                                                                                                                     | \$                         | 33,383,345                                                                    |
| Total Projected Revenue                                                                                                                                                                                                                    | \$                         | 33,383,345                                                                    |
| Certificated Expenditures                                                                                                                                                                                                                  | \$                         | 16,005,714                                                                    |
| Classified Expenditures                                                                                                                                                                                                                    | \$                         | 5,709,568                                                                     |
| Benefits                                                                                                                                                                                                                                   | \$                         | 6,742,652                                                                     |
| Projected Books and Supplies                                                                                                                                                                                                               | \$                         | 2,379,653                                                                     |
| Services & Other Operating Exp.                                                                                                                                                                                                            | \$                         | 2,522,950                                                                     |
| Capital Outlays                                                                                                                                                                                                                            | \$                         | 57,300                                                                        |
| Other Outgo and Transfers                                                                                                                                                                                                                  | \$                         | 262,119                                                                       |
| Total Expenditures                                                                                                                                                                                                                         | \$                         | 33,679,956                                                                    |
| Net Change                                                                                                                                                                                                                                 | \$                         | -296,611                                                                      |
| Total Ending Balance:                                                                                                                                                                                                                      | \$                         | 7,188,397                                                                     |
|                                                                                                                                                                                                                                            |                            |                                                                               |
| Fund Balance as a Percent of Expenditures                                                                                                                                                                                                  |                            | 21.34%                                                                        |
|                                                                                                                                                                                                                                            |                            | 21.34%                                                                        |
| Expenditures                                                                                                                                                                                                                               | \$                         | <b>21.34%</b><br>1,010,399                                                    |
| Expenditures Assignments:                                                                                                                                                                                                                  |                            |                                                                               |
| Expenditures  Assignments:  3% Reserve for Economic Uncertainties                                                                                                                                                                          | \$                         | 1,010,399                                                                     |
| Assignments:  3% Reserve for Economic Uncertainties  7 % Board Reserve                                                                                                                                                                     | \$<br>\$                   | 1,010,399<br>2,748,806                                                        |
| Assignments: 3% Reserve for Economic Uncertainties 7 % Board Reserve Revolving Cash                                                                                                                                                        | \$                         | 1,010,399<br>2,748,806<br>6,075                                               |
| Assignments: 3% Reserve for Economic Uncertainties 7 % Board Reserve Revolving Cash Retirement Incentive Reserve (FY14)                                                                                                                    | \$<br>\$<br>\$             | 1,010,399<br>2,748,806<br>6,075<br>179,640                                    |
| Assignments: 3% Reserve for Economic Uncertainties 7 % Board Reserve Revolving Cash Retirement Incentive Reserve (FY14) CalSTRS Liability Reserve                                                                                          | \$<br>\$<br>\$<br>\$<br>\$ | 1,010,399<br>2,748,806<br>6,075<br>179,640<br>800,000                         |
| Assignments: 3% Reserve for Economic Uncertainties 7 % Board Reserve Revolving Cash Retirement Incentive Reserve (FY14) CalSTRS Liability Reserve CalPERS Liability Reserve                                                                | \$<br>\$<br>\$<br>\$<br>\$ | 1,010,399<br>2,748,806<br>6,075<br>179,640<br>800,000<br>300,000              |
| Assignments: 3% Reserve for Economic Uncertainties 7 % Board Reserve Revolving Cash Retirement Incentive Reserve (FY14) CalSTRS Liability Reserve CalPERS Liability Reserve School Facilities & Modernization Reserve                      | \$ \$ \$ \$ \$ \$ \$       | 1,010,399<br>2,748,806<br>6,075<br>179,640<br>800,000<br>300,000<br>1,000,000 |
| Assignments: 3% Reserve for Economic Uncertainties 7 % Board Reserve Revolving Cash Retirement Incentive Reserve (FY14) CalSTRS Liability Reserve CalPERS Liability Reserve School Facilities & Modernization Reserve Prepaid Expenditures | \$<br>\$<br>\$<br>\$<br>\$ | 1,010,399 2,748,806 6,075 179,640 800,000 300,000 1,000,000 3,223             |

# **Unaudited Actuals – GF Ending Fund Balance**