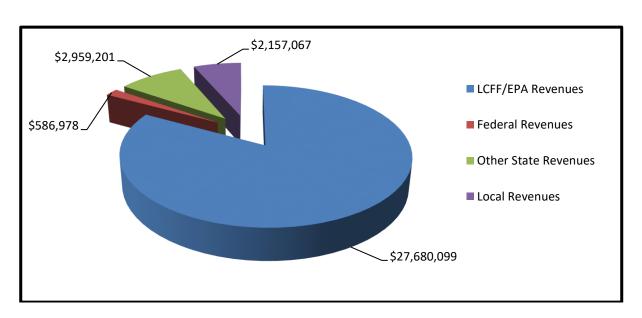

# GENERAL FUND REVENUES:

| FEDERAL REVENUES \$ 586 OTHER STATE REVENUES \$ 2.959 | ,099 |
|-------------------------------------------------------|------|
| OTHER STATE REVENUES \$ 2.050                         | ,978 |
| OTHER STATE REVENUES \$ 2,939                         | ,201 |
| OTHER LOCAL REVENEUES \$ 2,157                        | ,067 |

TOTAL GENERAL FUND REVENUES \$33,383,345

### 2016-17 Unaudited Actuals – Revenue Sources