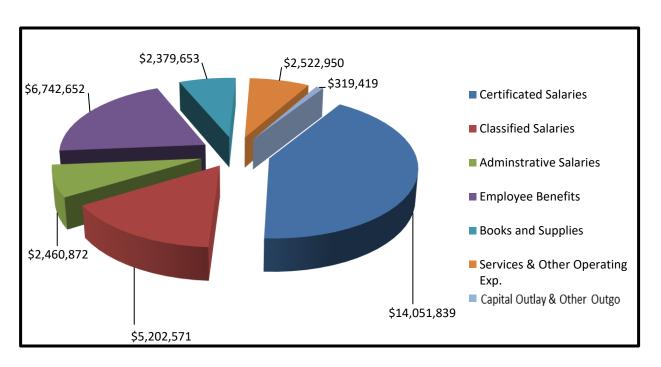

#### **RESCUE USD 2016-17 UNAUDITED ACTUALS EXPENDITURES BY OBJECT**

| GENERAL FUND EXPENDITURES:                |              |
|-------------------------------------------|--------------|
| Certificated Salaries                     | \$16,005,714 |
| Classified Salaries                       | \$ 5,709,568 |
| Employee Benefits                         | \$ 6,742,652 |
| BOOKS AND SUPPLIES                        | \$ 2,379,653 |
| Services and Other Operating Expenditures | \$ 2,522,950 |
| Capital Outlay                            | \$ 57,300    |
| OTHER OUTGO                               | \$ 307,256   |
| Indirect Costs                            | (\$ 45,137)  |
| TOTAL GENERAL FUND EXPENDITURES:          | \$33,679,956 |

### 2016-17 Unaudited Actuals

| Beginning Fund Balance                                                                                                                                                                                                                     | \$                         | 7,485,008                                                                     |
|--------------------------------------------------------------------------------------------------------------------------------------------------------------------------------------------------------------------------------------------|----------------------------|-------------------------------------------------------------------------------|
| Revenues - All Sources                                                                                                                                                                                                                     | \$                         | 33,383,345                                                                    |
| Total Projected Revenue                                                                                                                                                                                                                    | \$                         | 33,383,345                                                                    |
| Certificated Expenditures                                                                                                                                                                                                                  | \$                         | 16,005,714                                                                    |
| Classified Expenditures                                                                                                                                                                                                                    | \$                         | 5,709,568                                                                     |
| Benefits                                                                                                                                                                                                                                   | \$                         | 6,742,652                                                                     |
| Projected Books and Supplies                                                                                                                                                                                                               | \$                         | 2,379,653                                                                     |
| Services & Other Operating Exp.                                                                                                                                                                                                            | \$                         | 2,522,950                                                                     |
| Capital Outlays                                                                                                                                                                                                                            | \$                         | 57,300                                                                        |
| Other Outgo and Transfers                                                                                                                                                                                                                  | \$                         | 262,119                                                                       |
| Total Expenditures                                                                                                                                                                                                                         | \$                         | 33,679,956                                                                    |
| Net Change                                                                                                                                                                                                                                 | \$                         | -296,611                                                                      |
| Total Ending Balance:                                                                                                                                                                                                                      | \$                         | 7,188,397                                                                     |
|                                                                                                                                                                                                                                            |                            |                                                                               |
| Fund Balance as a Percent of Expenditures                                                                                                                                                                                                  |                            | 21.34%                                                                        |
|                                                                                                                                                                                                                                            |                            | 21.34%                                                                        |
| Expenditures                                                                                                                                                                                                                               | \$                         | <b>21.34%</b><br>1,010,399                                                    |
| Expenditures Assignments:                                                                                                                                                                                                                  |                            |                                                                               |
| Expenditures  Assignments:  3% Reserve for Economic Uncertainties                                                                                                                                                                          | \$                         | 1,010,399                                                                     |
| Assignments:  3% Reserve for Economic Uncertainties  7 % Board Reserve                                                                                                                                                                     | \$<br>\$                   | 1,010,399<br>2,748,806                                                        |
| Assignments: 3% Reserve for Economic Uncertainties 7 % Board Reserve Revolving Cash                                                                                                                                                        | \$                         | 1,010,399<br>2,748,806<br>6,075                                               |
| Assignments: 3% Reserve for Economic Uncertainties 7 % Board Reserve Revolving Cash Retirement Incentive Reserve (FY14)                                                                                                                    | \$<br>\$<br>\$             | 1,010,399<br>2,748,806<br>6,075<br>179,640                                    |
| Assignments: 3% Reserve for Economic Uncertainties 7 % Board Reserve Revolving Cash Retirement Incentive Reserve (FY14) CalSTRS Liability Reserve                                                                                          | \$<br>\$<br>\$<br>\$<br>\$ | 1,010,399<br>2,748,806<br>6,075<br>179,640<br>800,000                         |
| Assignments: 3% Reserve for Economic Uncertainties 7 % Board Reserve Revolving Cash Retirement Incentive Reserve (FY14) CalSTRS Liability Reserve CalPERS Liability Reserve                                                                | \$<br>\$<br>\$<br>\$<br>\$ | 1,010,399<br>2,748,806<br>6,075<br>179,640<br>800,000<br>300,000              |
| Assignments: 3% Reserve for Economic Uncertainties 7 % Board Reserve Revolving Cash Retirement Incentive Reserve (FY14) CalSTRS Liability Reserve CalPERS Liability Reserve School Facilities & Modernization Reserve                      | \$ \$ \$ \$ \$ \$ \$       | 1,010,399<br>2,748,806<br>6,075<br>179,640<br>800,000<br>300,000<br>1,000,000 |
| Assignments: 3% Reserve for Economic Uncertainties 7 % Board Reserve Revolving Cash Retirement Incentive Reserve (FY14) CalSTRS Liability Reserve CalPERS Liability Reserve School Facilities & Modernization Reserve Prepaid Expenditures | \$<br>\$<br>\$<br>\$<br>\$ | 1,010,399 2,748,806 6,075 179,640 800,000 300,000 1,000,000 3,223             |