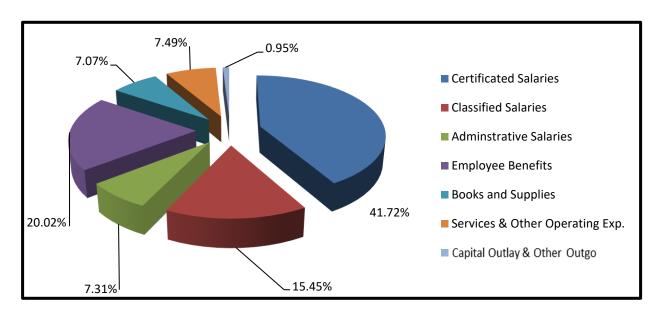

#### **RESCUE USD 2016-17 UNAUDITED ACTUALS EXPENDITURES BY OBJECT**

| GENERAL FUND EXPENDITURES:                |              |
|-------------------------------------------|--------------|
| Certificated Salaries                     | \$16,005,714 |
| Classified Salaries                       | \$ 5,709,568 |
| Employee Benefits                         | \$ 6,742,652 |
| BOOKS AND SUPPLIES                        | \$ 2,379,653 |
| Services and Other Operating Expenditures | \$ 2,522,950 |
| Capital Outlay                            | \$ 57,300    |
| OTHER OUTGO                               | \$ 307,256   |
| Indirect Costs                            | (\$ 45,137)  |
| TOTAL GENERAL FUND EXPENDITURES:          | \$33,679,956 |

# **UA's Expenditures as a Percent of Total Expenditures**

<sup>\*</sup>Salaries and Benefits accounted for 84.50% of Total Expenditures